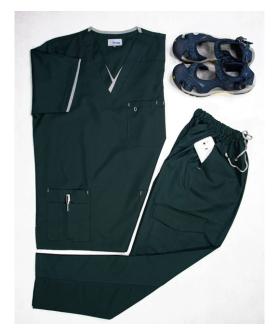

MODEL : Men's turtleneck scrubs and pants

SIZE: XXL, XXXL, XS, S, M, L, XL

AVAILABLE COLORS

- GENDER: TERGAL
- NUMBER OF SCRUB POCKETS: 6 NUMBERS
- ETIQUETTE HANGING STRAP: HAS IT
- NUMBER OF PANTS POCKETS: 2 WAIST POCKETS/1 ENVELOPE POCKET
- PANTS: DRAWSTRING AND ADJUSTABLE STRAP