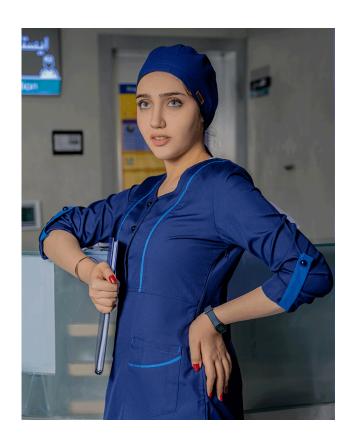

MODEL : Men's turtleneck scrubs and pants

SIZE: XXL, XXXL, XS, S, M, L, XL

AVAILABLE COLORS

- GENDER: TERGAL
- NUMBER OF SCRUB POCKETS: 6 NUMBERS
- ETIQUETTE HANGING STRAP: HAS IT
- NUMBER OF PANTS POCKETS: 2 WAIST POCKETS/1 ENVELOPE POCKET
- PANTS: DRAWSTRING AND ADJUSTABLE STRAP