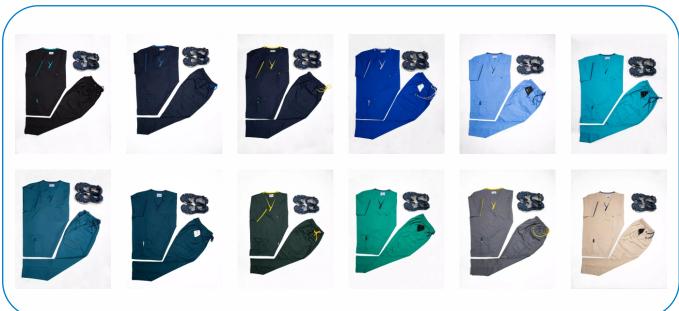

## **AVAILABLE COLORS**

- GENDER: TERGAL
- TUNIC HEIGHT: 93 CM
- PANTS LENGTH: 100 CM
- NUMBER OF TUNIC POCKETS: NUMBER 2
- TUNIC HIDDEN ZIPPER/SLEEVE HOLDER: HAS IT
- NUMBER OF PANTS POCKETS: 3-PART THIGH POCKET
- PANTS: DRAWSTRING AND ADJUSTABLE STRAP