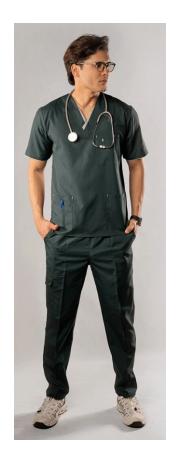

MODEL : Men's turtleneck scrubs and pants

SIZE: XXL, XXXL, XS, S, M, L, XL

AVAILABLE COLORS

- GENDER: TERGAL
- NUMBER OF SCRUB POCKETS: 6 NUMBERS
- ETIQUETTE HANGING STRAP: HAS IT
- NUMBER OF PANTS POCKETS: 2 WAIST POCKETS/1 ENVELOPE POCKET
- PANTS: DRAWSTRING AND ADJUSTABLE STRAP