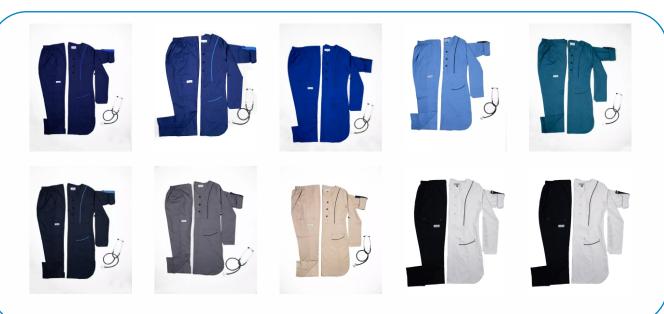

## **AVAILABLE COLORS**

- GENDER: TERGAL
- TUNIC HEIGHT: 93 CM
- PANTS LENGTH: 100 CM
- NUMBER OF TUNIC POCKETS: NUMBER 2
- TUNIC HIDDEN ZIPPER/SLEEVE HOLDER: HAS IT
- NUMBER OF PANTS POCKETS: 3-PART THIGH POCKET
- PANTS: DRAWSTRING AND ADJUSTABLE STRAP