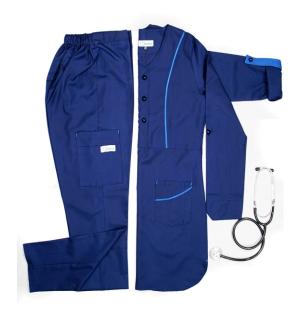

MODEL : Men's turtleneck scrubs and pants

SIZE: XXL, XXXL, XS, S, M, L, XL

AVAILABLE COLORS

- GENDER: TERGAL
- NUMBER OF SCRUB POCKETS: 6 NUMBERS
- ETIQUETTE HANGING STRAP: HAS IT
- NUMBER OF PANTS POCKETS: 2 WAIST POCKETS/1 ENVELOPE POCKET
- PANTS: DRAWSTRING AND ADJUSTABLE STRAP